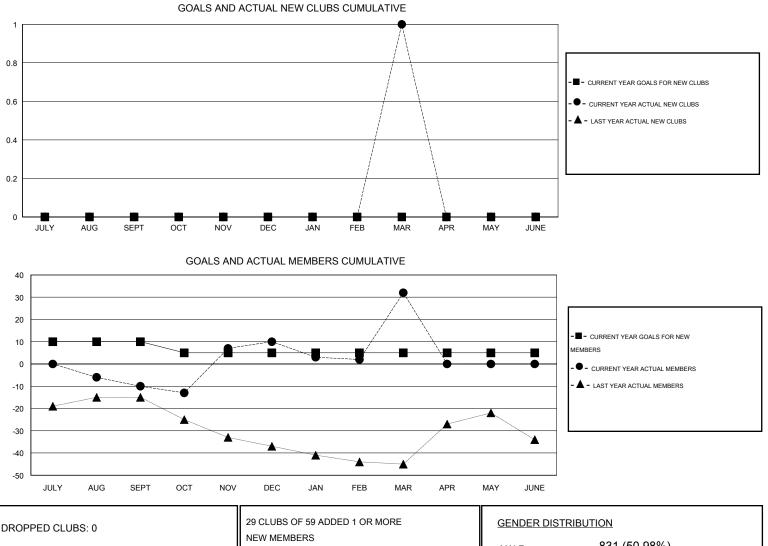

## LOCATION GUYANA

| -             |                  | Clubs             |                  |                  | Members               |                    |                                     |                    |                  |  |
|---------------|------------------|-------------------|------------------|------------------|-----------------------|--------------------|-------------------------------------|--------------------|------------------|--|
|               | RESU             | LTS FOR 2015-2016 |                  |                  | RESULTS FOR 2015-2016 |                    |                                     |                    |                  |  |
| QUARTER       | NEW CLUB<br>GOAL | NEW CLUBS         | DROPPED<br>CLUBS | NET<br>GAIN/LOSS | QUARTER               | NEW MEMBER<br>GOAL | CHARTER AND<br>NEW MEMBERS<br>ADDED | DROPPED<br>MEMBERS | NET<br>GAIN/LOSS |  |
| JULY/AUG/SEPT | 0                | 0                 | 0                | 0                | JULY/AUG/SEPT         | 10                 | 7                                   | 17                 | -10              |  |
| OCT/NOV/DEC   | 0                | 0                 | 0                | 0                | OCT/NOV/DEC           | -5                 | 40                                  | 20                 | 20               |  |
| JAN/FEB/MAR   | 0                | 1                 | 0                | 1                | JAN/FEB/MAR           | 0                  | 53                                  | 31                 | 22               |  |
| APR/MAY/JUNE  | 0                | 0                 | 0                | 0                | APR/MAY/JUNE          | 0                  | 0                                   | 0                  | 0                |  |

| DROPPED CLUBS: 0 |        | 23 OLOBO OF 03 ABBED FOR MORE                   | GENDER DISTR       | GENDER DISTRIBUTION   |            |  |
|------------------|--------|-------------------------------------------------|--------------------|-----------------------|------------|--|
|                  |        | NEW MEMBERS                                     | MALE               | 831 (50.98%)          |            |  |
|                  |        | 1                                               | FEMALE             | 799 (49.02%)          |            |  |
| DROPPED MEMBERS  |        |                                                 |                    |                       |            |  |
| DECEASED         | 14     | CLICK HERE FOR HEALTH                           |                    |                       |            |  |
| CLUB CANCELLED   | 0      | ASSESSMENT DATA                                 | FAMILY UNIT MEMBEI | RS                    | 47         |  |
| OTHER            | 54     |                                                 | HEAD OF HOUSEHOL   | D                     | 23         |  |
| TOTAL            | 68     |                                                 | NON-HEAD OF HOUS   | NON-HEAD OF HOUSEHOLD |            |  |
| MPD0191          | @ Conv | right 2016 Liona Cluba International All Bights | Pesanyad           |                       | ago 1 of 1 |  |